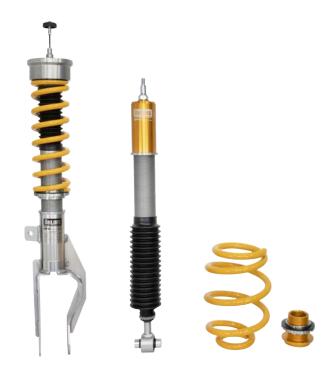

## **GENERAL FEATURES**

- > Designed for maximum ride comfort
- > Dual Flow Valve (DFV) technology
- > Rebuildable
- > Corrosion salt spray tested (ISO 9227)
- > 2 year limited warranty
- > Complete suspension kit with springs and accessories included

## FRONT FEATURES

- > Conventional shock absorber
- > Single bleed adjuster
- > Spring preload adjuster
- > Height adjustable (0-10 mm lower than standard is recommended)
- > Coil springs (rate 70 N/mm)
- > Use with original top mounts

|--|

- > Conventional shock absorber
- > Single bleed adjuster
- > Separate spring preload adjuster
- > Height adjustable (0-10 mm lower than standard is recommended)
- > Coil springs (rate 80 N/mm)
- > Use with original top mounts