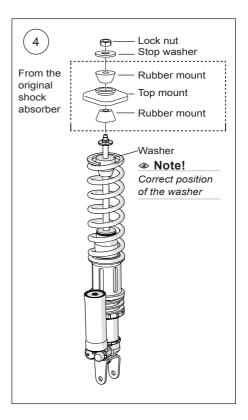

#### Caution!

Do not use an impact wrench when removing the top mount from the shock absorber. It may cause the piston nut to come loose from the piston shaft.

#### А

Remove the top mount and the rubber mountings from the original shock absorber. Install the top mount and the bushings to the Öhlins shock absorbers.