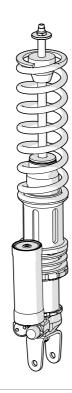

| Kit Contents            |          |     |
|-------------------------|----------|-----|
| Description             | Part No  | Pcs |
| Sticker                 | 00192-01 | 2   |
| C-spanner               | 00710-02 | 1   |
| Preload adjustment tool | 03199-01 | 1   |
| Owners manual           | 07440-02 | 1   |

#### Note!

Please note that there can be small differences between your product and the images in these instructions.

#### Note!

Please note that during storage and transport, especially at high ambient temperature, some of the oil and grease used for assembly may leak and stain the packaging. This will not cause damage to the product, wipe off the excessive oil or grease with a cloth.

### Note!

Before you install this product, check the kit contents. If anything is missin