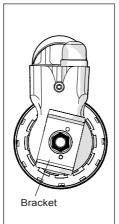

#### 6

Install the Öhlins shock absorbers. The reservoirs should be pointing towards the rear end of the vehicle, and the lower bracket offset towards the wheel.