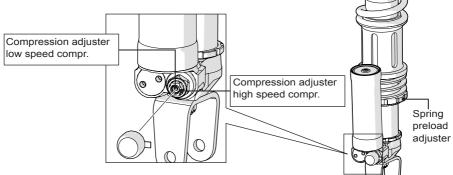

#### 5

Release the spring preload before installing the Öhlins shock absorbers to the vehicle.

#### 7

Set the spring preload once the shock absorbers are installed to the vehicle.

Rebound damping adjuster

Öhlins products are subject to continuous improvement and development, therefore, although these instructions include the most up-to-date information available at the time of printing, minor updates may occur.