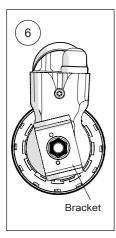

#### 6

Install the Öhlins shock absorbers. The reservoirs should be pointing towards the rear end of the vehicle, and the lower bracket offset towards the wheel.